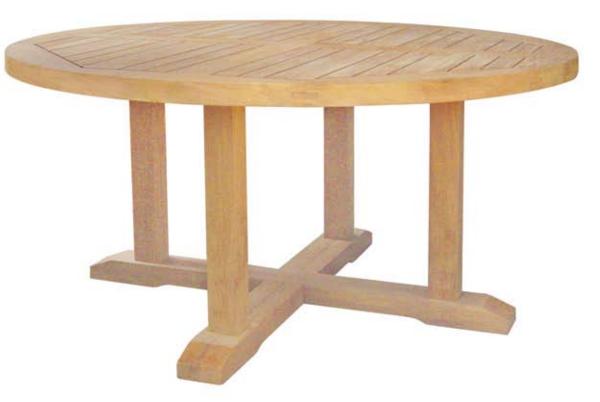

category : ROUND DINING TABLES

63" ROUND TABLE code : TB/F - C023

Table top thickness is 2" (5 cm)

**H29.5 x Diameter 63**" H75 x Diameter 160 cm

Net Weight : 161 lbs. (73 kgs) Gross Weight : 169 lbs. (77 kgs)

will seat 6 persons

ASSEMBLY IS REQUIRED

Natural fine hand sanded finish. Mortise and tenon joinery construction. Solid "A" grade Indonesian plantation teak. Full 1 year warranty against manufacturer's defects.